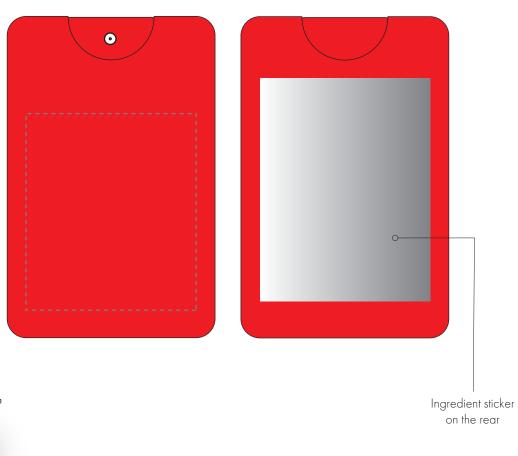

## ARTWORK SCALE 100% Max print area: 45mm x 52mm

Product Image for visualisation - colours may vary

The dashed line is to demonstrate print area and will not appear on your printed item